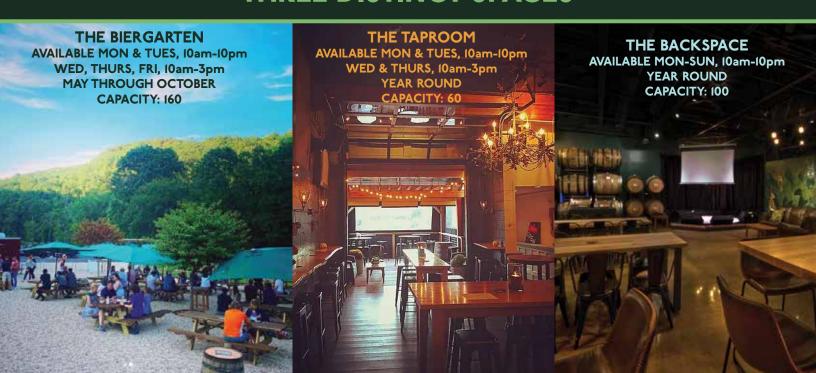

# CORPORATE EVENTS



# NOD HILL BREWERY IS THE PERFECT VENUE FOR YOUR NEXT CORPORATE EVENT.

WITH THE BIERGARTEN AND TAPROOM NOW AVAILABLE FOR PRIVATE BOOKINGS IN ADDITION TO OUR DEDICATED EVENT ROOM "THE BACKSPACE", WE OFFER A UNIQUE & INVITING ATMOSPHERE THAT WILL IMPRESS YOUR GUESTS.

PLUS OUR BEER TASTING AND BREWERY TOUR OFFERINGS GIVE YOUR TEAM THE OPPORTUNITY TO LEARN ABOUT OUR 100% SOLAR POWERED BREWERY & SAMPLE OUR DELICIOUS CRAFT BEERS.

HOSTING YOUR EVENT AT NOD HILL BREWERY NOT ONLY SUPPORTS A LOCAL & SUSTAINABLE BUSINESS, BUT ALSO PROVIDES A MEMORABLE EXPERIENCE FOR YOUR GUESTS.

CONTACT US TODAY TO BOOK YOUR EVENT AND EXPERIENCE THE BEST OF WHAT NOD HILL BREWERY HAS TO OFFER.



### THREE DISTINCT SPACES



## **NEW EVENT ADD-ONS!**

#### **PRIVATE BREWERY TOUR & TASTE**

LEARN ABOUT OUR 100% SOLAR POWERED BREWERY & SAMPLE OUR DELICIOUS CRAFT BEERS! TOURS ARE LEAD BY A BREWER OR TEAM LEADER & LAST ABOUT 45 MINUTES EACH. INCLUDED IS A TASTING OF 3 BEERS. \$40 PER PERSON

PLEASE NOTE, WE CAN ONLY PROVIDE TOURS & TASTINGS FOR GROUPS THAT BOOK THE BACKSPACE OR TAPROOM. WE CAN ACCOMMODATE GROUPS OF UP TO 50 PEOPLE FOR TOURS.





#### **NOD HILL FAVORS & SWAG SETS**

LET US PUT TOGETHER SOME HIGH QUALITY TAKE-HOME GIFTS FOR YOUR GROUP. OPTIONS INCLUDE CUSTOM-BRANDED WOODEN BOTTLE OPENERS, GIFT CARDS, T-SHIRTS, HATS, GLASSWARE, KOOZIES & MORE... AND OF COURSE GIFT BEER CANS, BOTTLES OR GROWLERS TO BRING HOME.

## SPECIAL PROMOTIONS

BOOK A CORPORATE EVENT WITH US WE'LL SEND YOU A \$50 GIFT CARD!